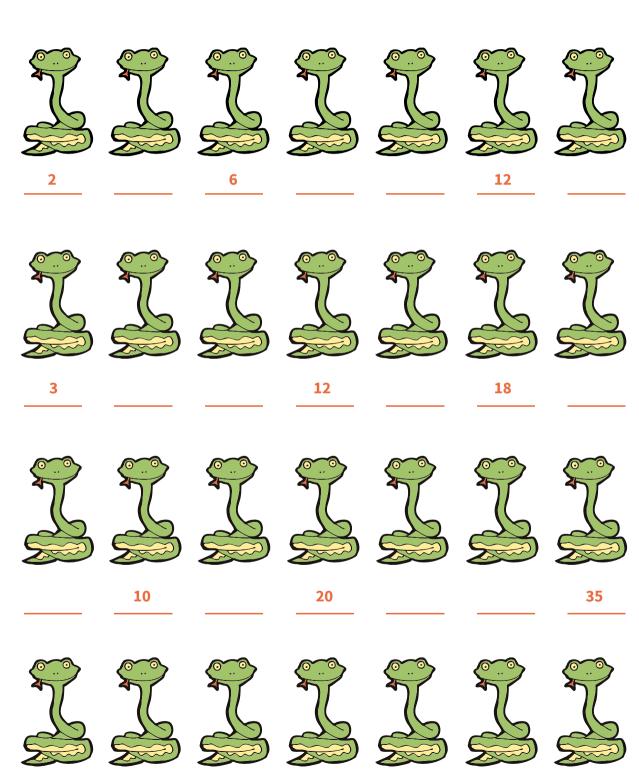

### CLASS 1A'S MATH EXERCISE

#### SNAKES, SKIP COUNTING, & MISSING NUMBERS

The snakes are missing some numbers! Fill in the blanks with the correct answer. Make sure you count correctly!

NAME:

TEACHER: A KINGDOM OF LOVE

DATE: GRADE:

40