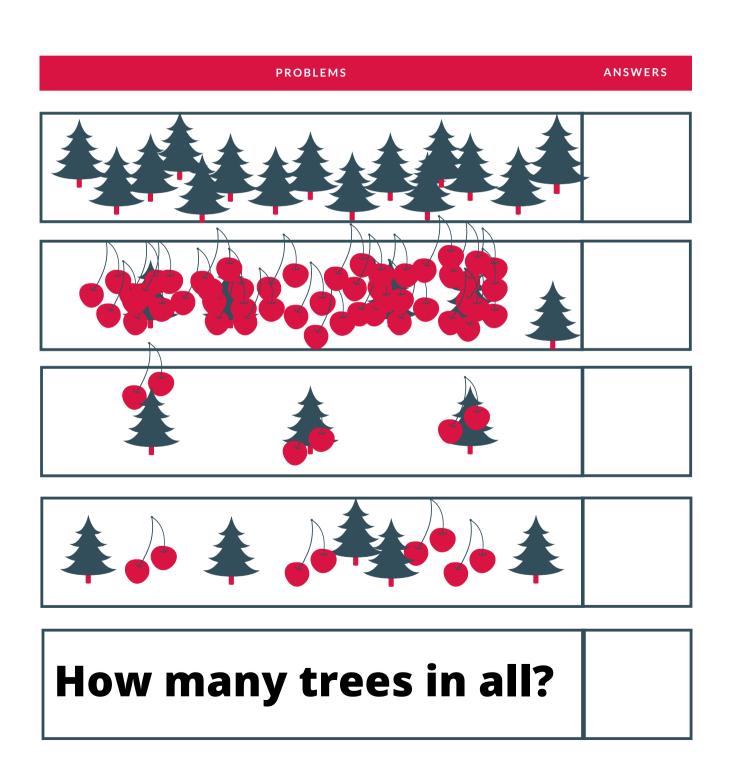

## Christmas Tree Addition

#### IT'S RAINING CHRISTMAS TREES!

Directions: How many Christmas trees do you see? Add them together, then write the correct answer in the box.

Grade Teacher: A Kingdom of Love