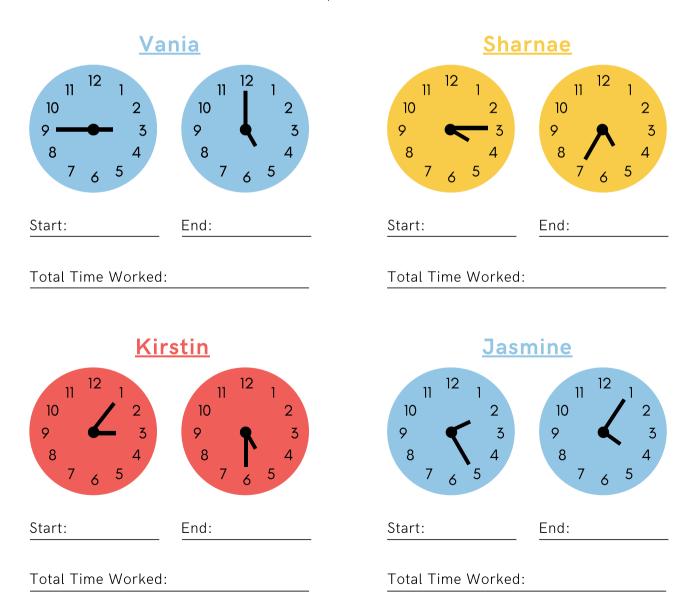

### <u>The Neighborhood</u> <u>Babysitting Club</u>

| Name:  | Teacher: A Kingdom of Love |  |
|--------|----------------------------|--|
|        |                            |  |
| Grade: | Date:                      |  |

Vania, Sharnae, Kirstin, and Jasmine have started a neighborhood babysitting club. To split their earnings, they decided to base it according to how much time they've worked.Help them out by writing down what time each person started, what time they finished, and how much time they worked based on those.